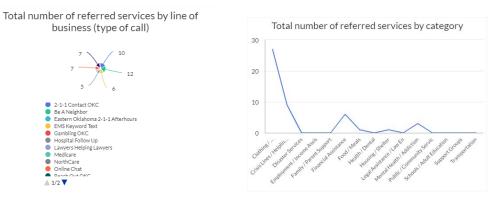

# Community-wide referral application

- **Unlimited Users** •
- Unlimited instances for each provider ۲
- HIE with hospitals and emergency rooms •
- **Close Loops**

2-1-1 Contact OKC

EMS Keyword Text

Be A Neighbor

Gambling OKC

Medicare

NorthCare Online Chat

🛦 1/2 🔻

Dearch Out OK

Hospital Follow Up

Comprehensive reporting 

- SHARING TREE: CLASSROOM CONNECTION 2-1-1 HEARTLINE DISASTER RESOURCES: COMPLAINT RELATED TO COVID-19
- 2-1-1 HEARTLINE DISASTER RESOURCES: CORONA VIRUS