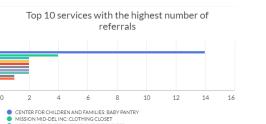

# Community-wide referral application

- **Unlimited Users** •
- Unlimited instances for each provider ۲
- HIE with hospitals and emergency rooms •
- **Close Loops**

2-1-1 Contact OKC

EMS Keyword Text

Be A Neighbor

Gambling OKC

Medicare

NorthCare Online Chat

🛦 1/2 🔻

Dearch Out OK

Hospital Follow Up

Comprehensive reporting 

- SHARING TREE: CLASSROOM CONNECTION 2-1-1 HEARTLINE DISASTER RESOURCES: COMPLAINT RELATED TO COVID-19
- 2-1-1 HEARTLINE DISASTER RESOURCES: CORONA VIRUS